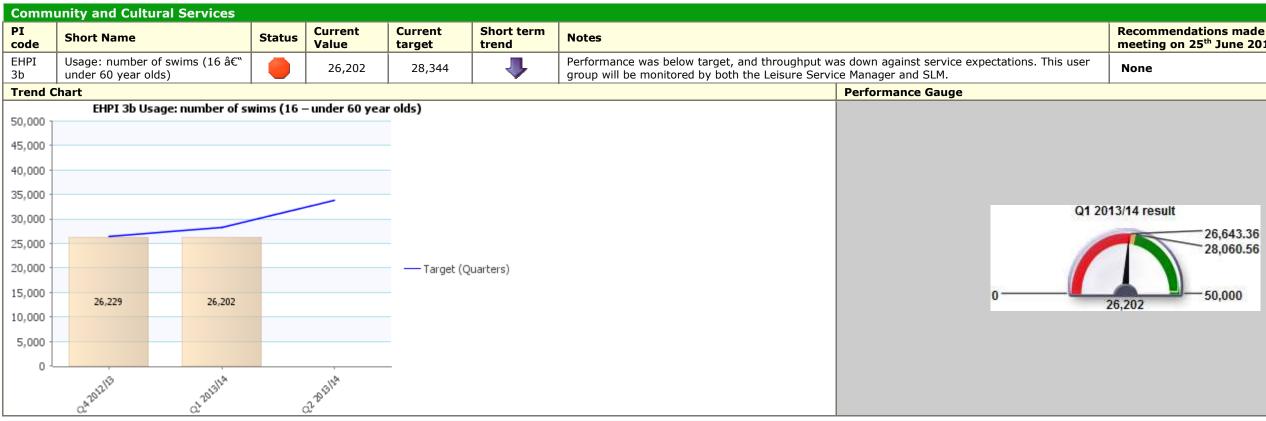

### Traffic Light Red **Description** People

Recommendations made during last Scrutiny meeting on 25<sup>th</sup> June 2013.