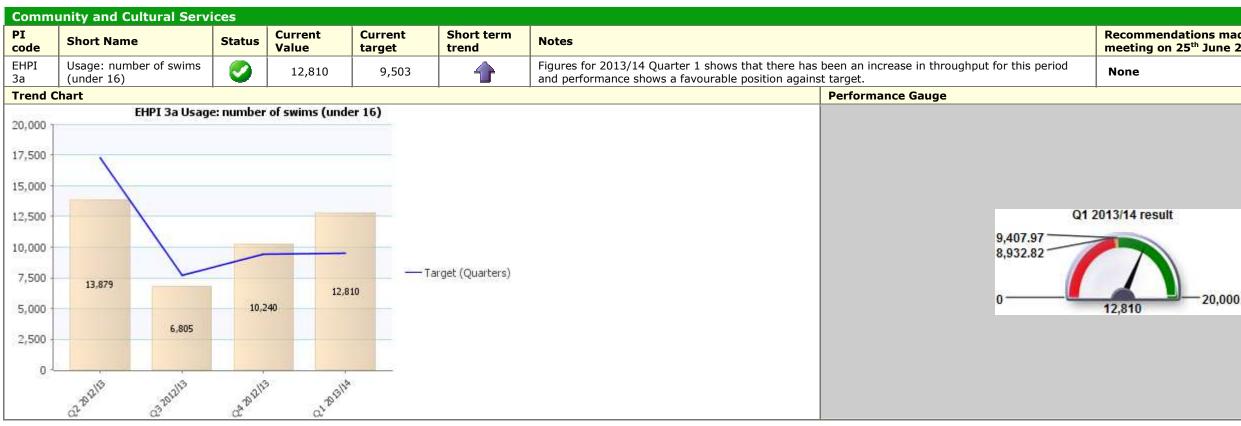

## Traffic Light Green **Description** People

Recommendations made during last Scrutiny meeting on 25<sup>th</sup> June 2013.