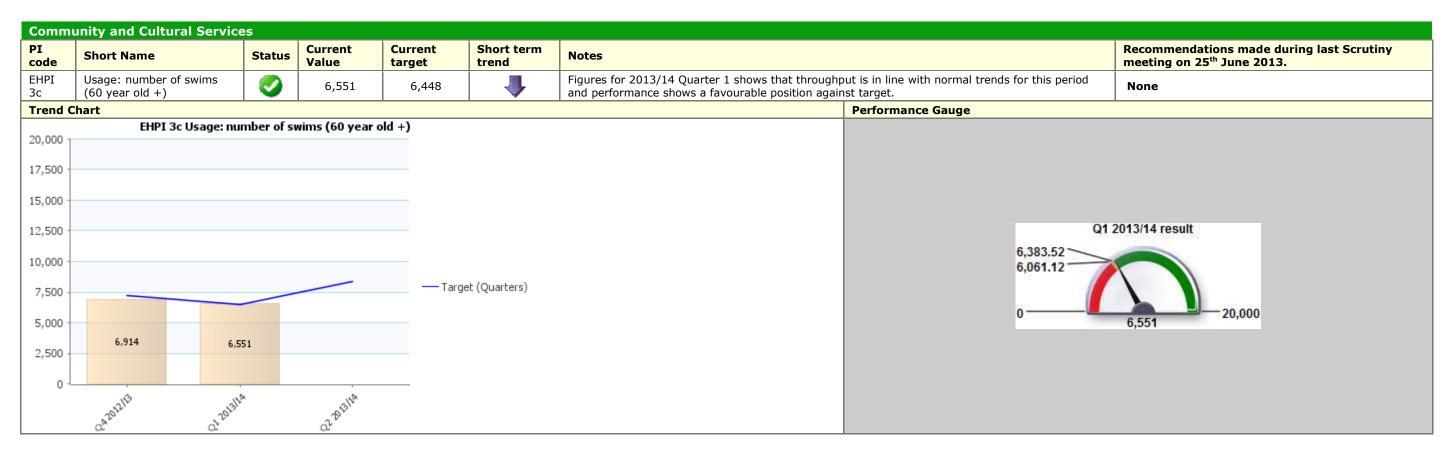

## Traffic Light Green **Description** People

Recommendations made during last Scrutiny meeting on 25<sup>th</sup> June 2013.