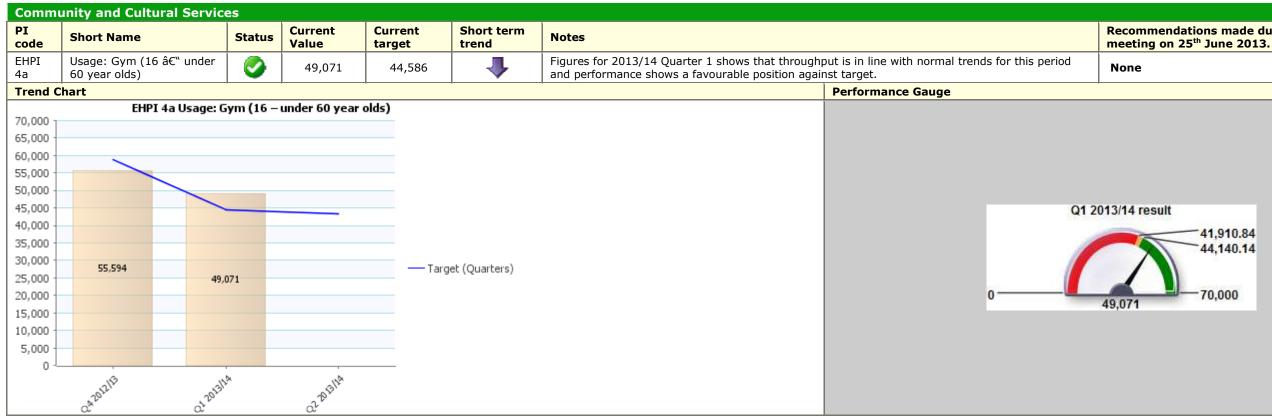

## Traffic Light Green **Description** People

Recommendations made during last Scrutiny meeting on 25<sup>th</sup> June 2013.