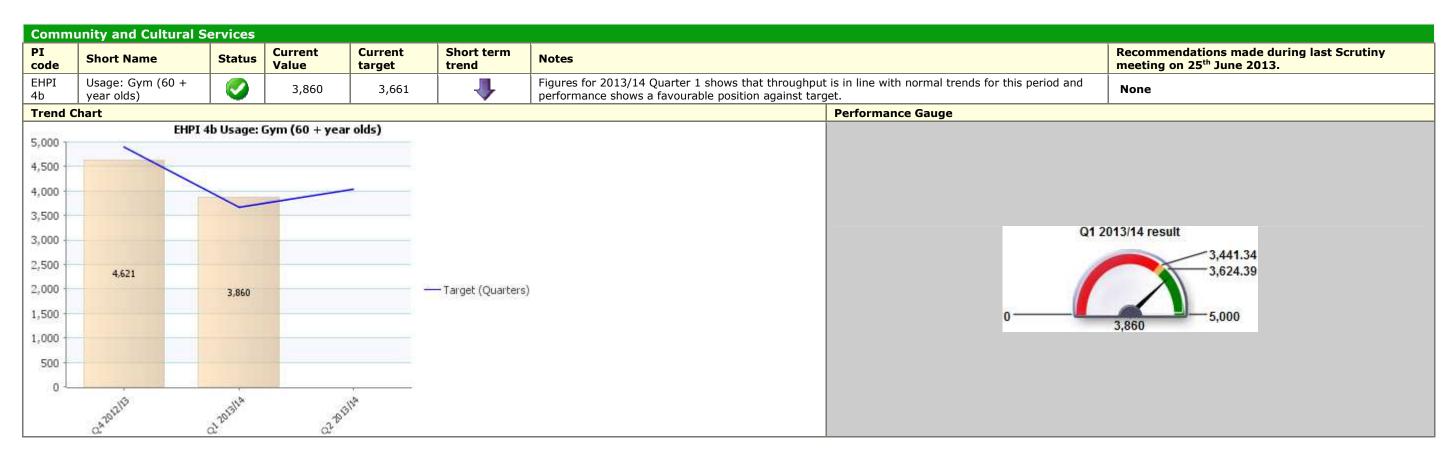

## May to July Community Scrutiny Corporate Healthcheck 2013/14

### Traffic Light Red **Description** People





Recommendations made during last Scrutiny meeting on 25<sup>th</sup> June 2013.

## Traffic Light Green **Description** People





Recommendations made during last Scrutiny meeting on 25<sup>th</sup> June 2013.





# Recommendations made during last Scrutiny







| PI Status | Long Term Trends |  |   | Short Term Trends |  |  |
|-----------|------------------|--|---|-------------------|--|--|
| l 🥚 Alert | Improving        |  | 1 | Improving         |  |  |
| 🛆 Warning | <br>No Change    |  | - | No Change         |  |  |
| 📀 ОК      | Getting Worse    |  | 4 | Getting Worse     |  |  |
| 👔 Unknown |                  |  |   |                   |  |  |
| Mata Only |                  |  |   |                   |  |  |