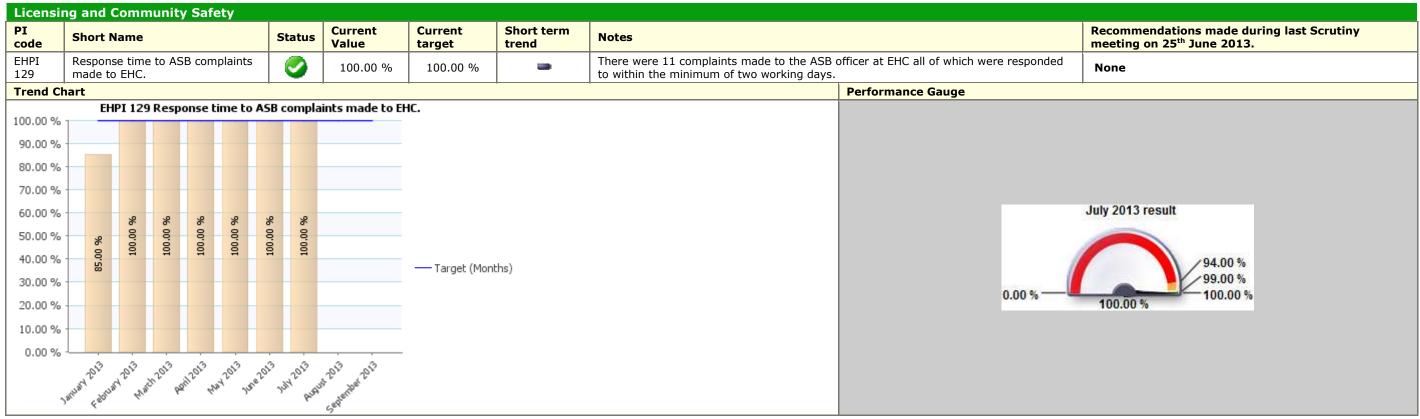

## May to July Community Scrutiny Corporate Healthcheck 2013/14

### Traffic Light Red **Description** People





Recommendations made during last Scrutiny meeting on 25<sup>th</sup> June 2013.

## Traffic Light Green **Description** People





Recommendations made during last Scrutiny meeting on 25<sup>th</sup> June 2013.





# Recommendations made during last Scrutiny







| PI Status | Long Term Trends |  |   | Short Term Trends |  |  |
|-----------|------------------|--|---|-------------------|--|--|
| l 🥚 Alert | Improving        |  | 1 | Improving         |  |  |
| 🛆 Warning | <br>No Change    |  | - | No Change         |  |  |
| 📀 ОК      | Getting Worse    |  | 4 | Getting Worse     |  |  |
| 👔 Unknown |                  |  |   |                   |  |  |
| Mata Only |                  |  |   |                   |  |  |