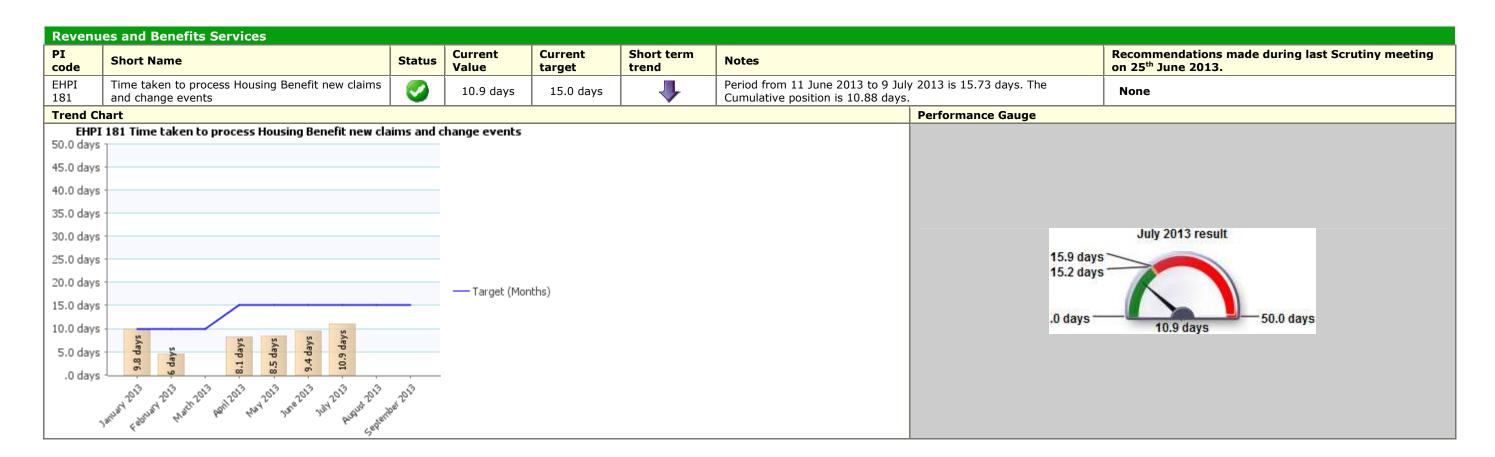

## May to July Community Scrutiny Corporate Healthcheck 2013/14

### Traffic Light Red **Description** People





Recommendations made during last Scrutiny meeting on 25<sup>th</sup> June 2013.

## Traffic Light Green **Description** People





Recommendations made during last Scrutiny meeting on 25<sup>th</sup> June 2013.





# Recommendations made during last Scrutiny







| PI Status | Long Term Trends |  |   | Short Term Trends |  |  |
|-----------|------------------|--|---|-------------------|--|--|
| l 🥚 Alert | Improving        |  | 1 | Improving         |  |  |
| 🛆 Warning | <br>No Change    |  | - | No Change         |  |  |
| 📀 ОК      | Getting Worse    |  | 4 | Getting Worse     |  |  |
| 👔 Unknown |                  |  |   |                   |  |  |
| Mata Only |                  |  |   |                   |  |  |